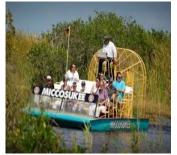

### **2017 Tour Dates**

| Key West & FL Circle            | Feb. 2    | 6st – March 9th            | \$1995       |
|---------------------------------|-----------|----------------------------|--------------|
| Southern Charm                  | April     | 23rd – 29th                | \$1050       |
| Golden Isles of Georgia         | May 2     | 21st - 26th                | \$985        |
| Pennsylvania Dutch              | June      | 26th – 30th                | \$750        |
| Rhine River Cruise              | July 1    | 12th – 21st                | \$2675 + Air |
| Canadian Rockies                | Augus     | st 1st – 9th               | \$2399 + Air |
| North Carolina's Coast          | Augu      | st 20th – 26th             | \$995        |
| Scenic Western Wonders          | Septe     | ember 5th – 15th           | \$2195       |
| British Landscapes              | Septe     | ember 18th – 30th          | \$3950 + Air |
| New England Fall Foliage        | Octob     | er 1st – 11th              | \$1995       |
| Holy Land & Jordan              | Octob     | per 17th – 28th            | \$4395       |
| Hawaii, Islands of Aloha        | Nove      | mber 5th – 16th            | \$3885 + Air |
| Branson Christmas               | Nov.      | 27th – Dec. 1st            | \$795        |
| Christmas Mystery Tour          | _         | mber 4th – 8th<br>ay Trips | \$725        |
| Johnny Cash Museum & Grand      | Opry      | Tuesday, March 21st        | \$105        |
| Lville Tour / Lunch / Derby Mu  | useum     | Wednesday, March 29th      | \$85         |
| Franklin County                 |           | Tuesday, April 18th        | \$85         |
| Lighthouse Meal & "Red Velvet ( | Cake Wa   | rs" Thursday, April 20th   | \$80         |
| Covered Bridges of KY           |           | Tuesday, May 16th          | \$85         |
| Derby Dinner, "Sister Act"      |           | Thursday, May 18th         | <b>\$58</b>  |
| Ark Encounter                   |           | Wednesday, June 21st       | \$80         |
| Derby Dinner, "Music Man"       |           | Wednesday, August 16th     | <b>\$58</b>  |
| Derby Dinner, "Southern Frie    | d"        | Wednesday, September 27th  | <b>\$58</b>  |
| Richmond KY, Boonesboroug       | <b>jh</b> | Monday, October 16         | \$85         |
| Nashville, "General Jackson"    | 1         | Friday, November 17th      | \$110        |
| Derby Dinner, "Christmas Car    | rol"      | Tuesday, December 12th     | \$58         |
| Renfro "Christmas in the Vall   | ey"       | Friday, December 15th      | \$88         |