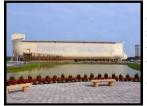

**Ark Encounter: Wednesday, June 21st, depart at 8 AM.** This marvel of engineering is seven stories tall and is a football field and a half long. It is the largest timber-frame structure in the world, full of world-class exhibits designed to answer your questions about the biblical account of Noah's Ark. Lunch on your own. Cost \$80. Includes admission and motor coach transportation.